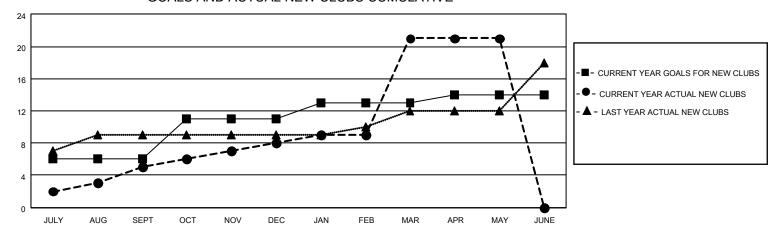

MEMBERSHIP PROGRESS REPORT

LOCATION INDIA District 3233E1 Results as of: 5/31/2022

| Clubs RESULTS FOR 2021-2022 |   |    |    | Members RESULTS FOR 2021-2022 |     |     |     |
|-----------------------------|---|----|----|-------------------------------|-----|-----|-----|
|                             |   |    |    |                               |     |     |     |
| JULY/AUG/SEPT               | 6 | 5  | 3  | JULY/AUG/SEPT                 | 200 | 363 | 219 |
| OCT/NOV/DEC                 | 5 | 3  | 10 | OCT/NOV/DEC                   | 200 | 353 | 323 |
| JAN/FEB/MAR                 | 2 | 13 | 1  | JAN/FEB/MAR                   | 100 | 700 | 136 |
| APR/MAY/JUNE                | 1 | 0  | 0  | APR/MAY/JUNE                  | 75  | 81  | 214 |

## GOALS AND ACTUAL NEW CLUBS CUMULATIVE



## GOALS AND ACTUAL MEMBERS CUMULATIVE



|                                  | GENDER DISTRIBUTION                         |  |  |
|----------------------------------|---------------------------------------------|--|--|
| 4,094 (68.73%)<br>1,862 (31.26%) | , ,                                         |  |  |
| 0 (0.00%)<br>SWER 1 (0.02%)      |                                             |  |  |
| 1 (0.0270)                       |                                             |  |  |
| BERS 2,898                       |                                             |  |  |
|                                  |                                             |  |  |
| HALF DUES 1,624                  |                                             |  |  |
| 3                                | 1,862 (