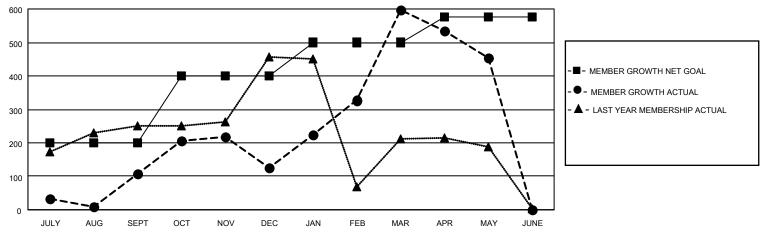

## GOALS AND ACTUAL MEMBERS CUMULATIVE

|                                  | GENDER DISTRIBUTION                         |  |  |
|----------------------------------|---------------------------------------------|--|--|
| 4,094 (68.73%)<br>1,862 (31.26%) | , ,                                         |  |  |
| 0 (0.00%)<br>SWER 1 (0.02%)      |                                             |  |  |
| 1 (0.0270)                       |                                             |  |  |
| BERS 2,898                       |                                             |  |  |
|                                  |                                             |  |  |
| HALF DUES 1,624                  |                                             |  |  |
| 3                                | 1,862 (31.26%)<br>0 (0.00%)<br>ER 1 (0.02%) |  |  |